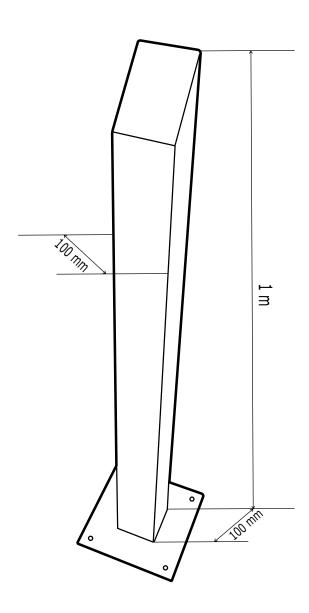

The RPSS range has an angled top and a UK format cut out (RPSS-CUT) for an easier fixing of exit or push buttons.

# RPSS RPSS-100D RPSS RPSS-100D RPSS-CUT