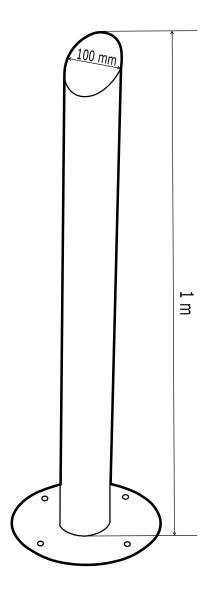

CDVI range of posts are suitable to fit in any non-coastal environment to complement and optimise any access control or automation project.

Where aesthetics are important, the stainless steel range includes models to cater for car, wheelchair and pedestrian users. This range is manufactured from high grade stainless steel and has a polished and hardened grain finish.

The RPSS range has an angled top and a UK format cut out (RPSS-CUT) for an easier fixing of exit or push buttons.

# RPSS RPSS-100D RPSS RPSS-100D RPSS-CUT

## **Key features**

- High grade stainless steel
- Angled top for easy fixing
- Hardened grain finish
- Base plate available (RPSS-COLLAR)
- Suitable for external use





**RoHS** Certification





# **Product Specifications**

Material: High grade stainless steel